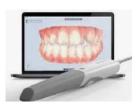

EinScan SE Desktop Scanner

EinScan H/HX Multi-functional 3D Scanner

EinScan AutoScan (Jewelry/Dental 3D Scanner

Intraoral Dental 3D scanner

#### DENTISTRY

**Surgical Planning** 

**Patient Model** 

**Digital Scan** 

Castable crowns, Guides, Aligners, Dentures, Bridge, Retainers, Dental model and more